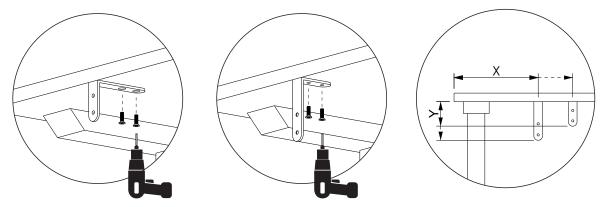

# INSTALLATION INSTRUCTIONS

Measure out mounting locations based on the desk restrictions or the cord management requirements. \*The "L" bracket can be utilized in both orientations (short side under desk / long side under desk). \*\*Be sure that they are placed in the edge of the desk.

The Modesty Panel needs to be drilled according to the position of the panel relative to the table and the position of the PJ brackets to mount them.

Clamp the screen with the PJ-17 tighten the two bolt with the screw driver. \*screw driver not included.