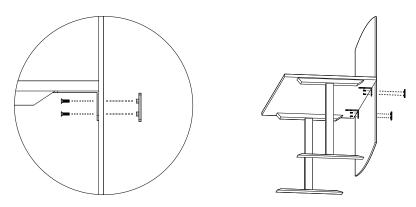

# INSTALLATION INSTRUCTIONS

Measure out mounting locations based on the desk restrictions or the cord management requirements. \*The "L" bracket can be utilized in both orientations (short side under desk / long side under desk). \*\*Be sure that they are placed in the edge of the desk.

The Modesty Panel needs to be drilled according to the position of the panel relative to the table and the position of the PJ brackets to mount them.

Clamp the screen with the PJ-17 tighten the two bolt with the screw driver. \*screw driver not included.