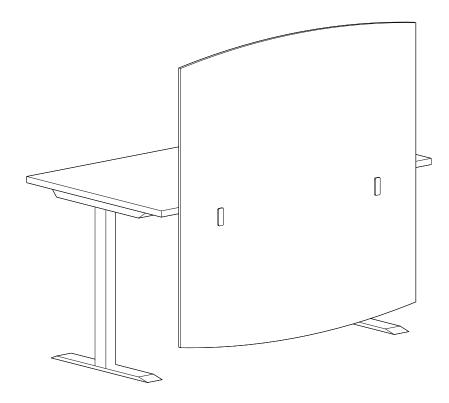

# **MODESTY SCREEN**

# INSTALLATION INSTRUCTIONS

Measure out mounting locations based on the desk restrictions or the cord management requirements. \*The "L" bracket can be utilized in both orientations (short side under desk / long side under desk). \*\*Be sure that they are placed in the edge of the desk.

The Modesty Panel needs to be drilled according to the position of the panel relative to the table and the position of the PJ brackets to mount them.

Clamp the screen with the PJ-17 tighten the two bolt with the screw driver. \*screw driver not included.