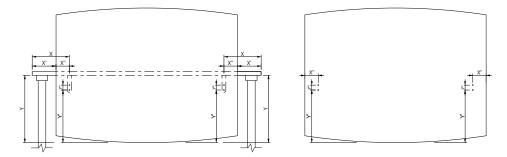

# INSTALLATION INSTRUCTIONS

Measure out mounting locations based on the desk restrictions or the cord management requirements. \*The "L" bracket can be utilized in both orientations (short side under desk / long side under desk). \*\*Be sure that they are placed in the edge of the desk.

The Modesty Panel needs to be drilled according to the position of the panel relative to the table and the position of the PJ brackets to mount them.

Clamp the screen with the PJ-17 tighten the two bolt with the screw driver. \*screw driver not included.